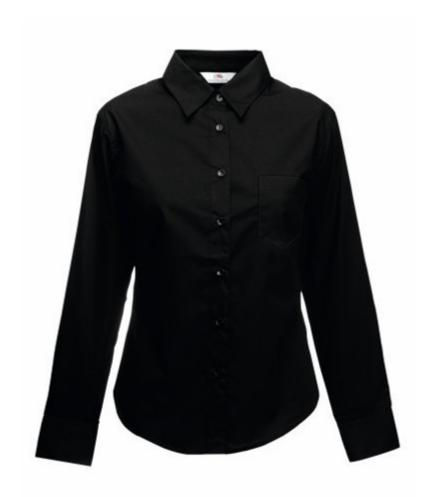

# FRUIT OF THE LOOM, LADIES LS POPLIN SHIRT, WOMEN'S BUSINESS SHIRT, BLACK, XS

# **Specification**

Fruit of the Loom, Ladies LS Poplin Shirt, Women's Business Shirt, Black, XS. Women's long sleeve business shirt, made up of 55% cotton and 45% polyester, slightly waist-high, button-down shirt colors, adequate collar in shirt color as well as cuffs. Easy to maintain, not crowded. Branding: embroidery, flex, flock